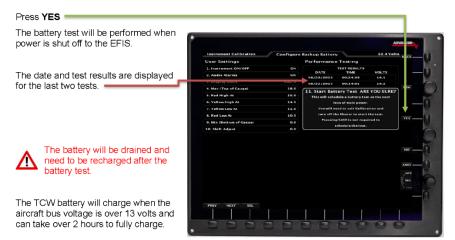

## TCW Backup Battery Test

You should perform a backup battery test after the initial installation when the battery is fully charged and during the aircraft annual Condition Inspection.

Version 16 10 Rev B