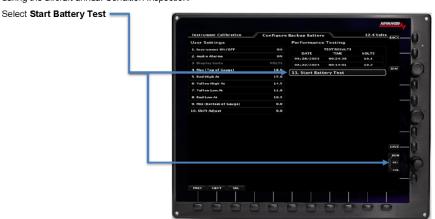

## TCW Backup Battery Test

You should perform a backup battery test after the initial installation when the battery is fully charged and during the aircraft annual Condition Inspection.

Version 16 10 Rev B